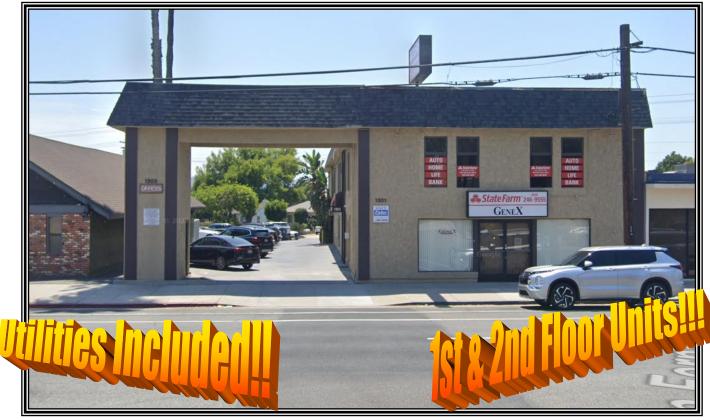

## Prime Burbank Office Units for Lease 1303 N. SAN FERNANDO BOULEVARD

LOCATION:

SIZE/RENTAL RATE:

AVAILABLE:

PARKING:

**COMMENTS:** 

1303 N. San Fernando Boulevard Burbank, Ca 91504

**Unit A\* -** 750 +/- sq ft @ \$1,675.00/month, gross **Unit A-1 -** 120 +/- sq ft @ \$450.00/month, gross **Unit 203** – 700 +/- sq ft @ \$1,750.00/month, gross